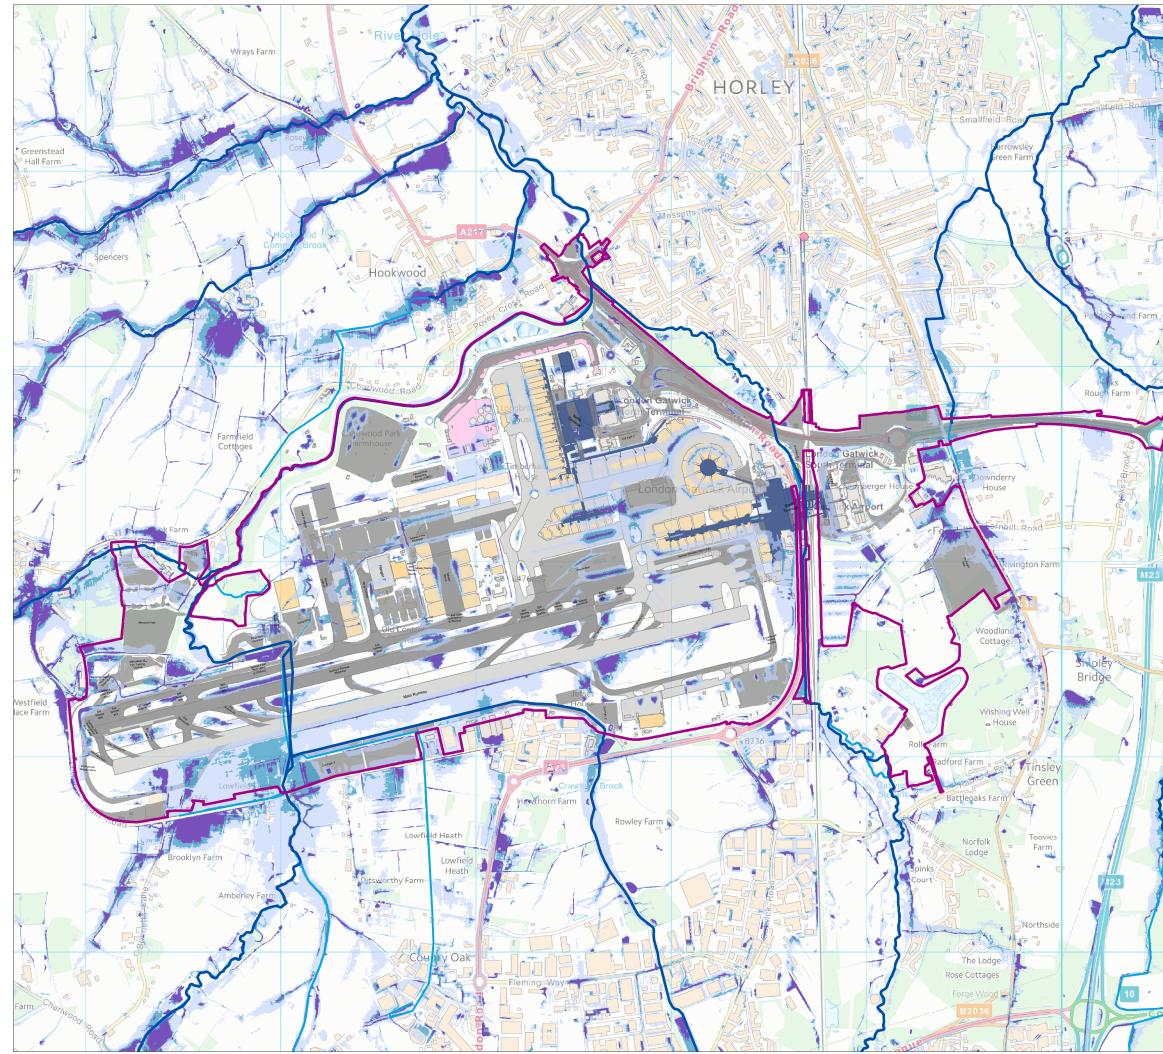

<sup>\</sup>Uk-lon-fas02\projects\SSBU\GADD001A-Gatwick-EMR\@Projects\GALCTC25-Northern-Runway-Water\500 GIS\Figures\MXDs\ES\ES\_Figure 11.6.5.mxd

\\Uk-lon-fas02\projects\SSBU\GADD001A-Gatwick-EMR\@Projects\GALCTC25-Northern-Runway-Water\500 GIS\Figures\MXDs\ES\ES\_Figure 11.6.6.mxd