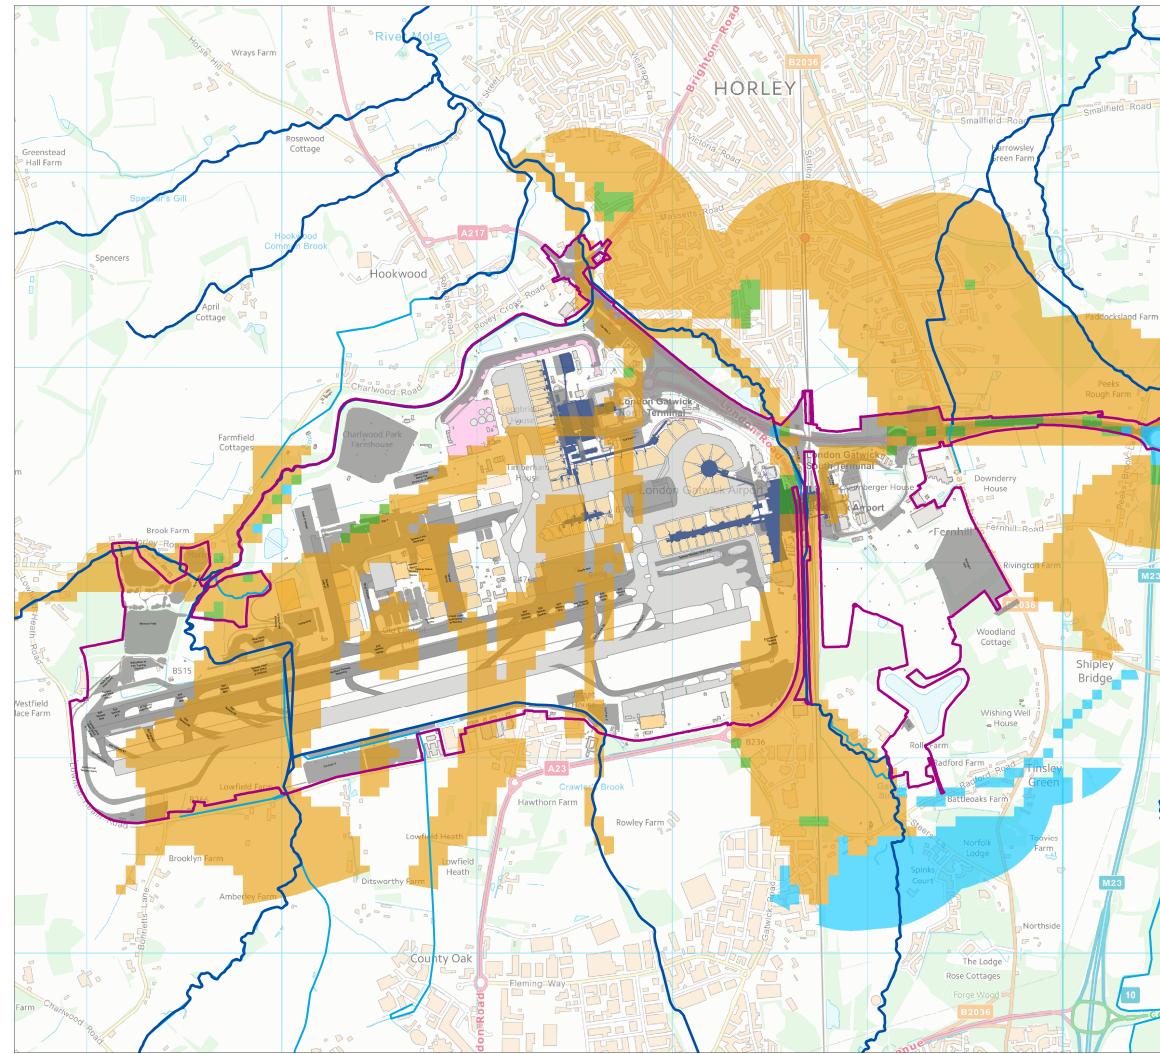

<sup>\</sup>Uk-lon-fas02\projects\SSBU\GADD001A-Gatwick-EMR\@Projects\GALCTC25-Northern-Runway-Water\500 GIS\Figures\MXDs\ES\ES\_Figure 11.6.5.mxd

\\Uk-lon-fas02\projects\SSBU\GADD001A-Gatwick-EMR\@Projects\GALCTC25-Northern-Runway-Water\500 GIS\Figures\MXDs\ES\ES\_Figure 11.6.6.mxd