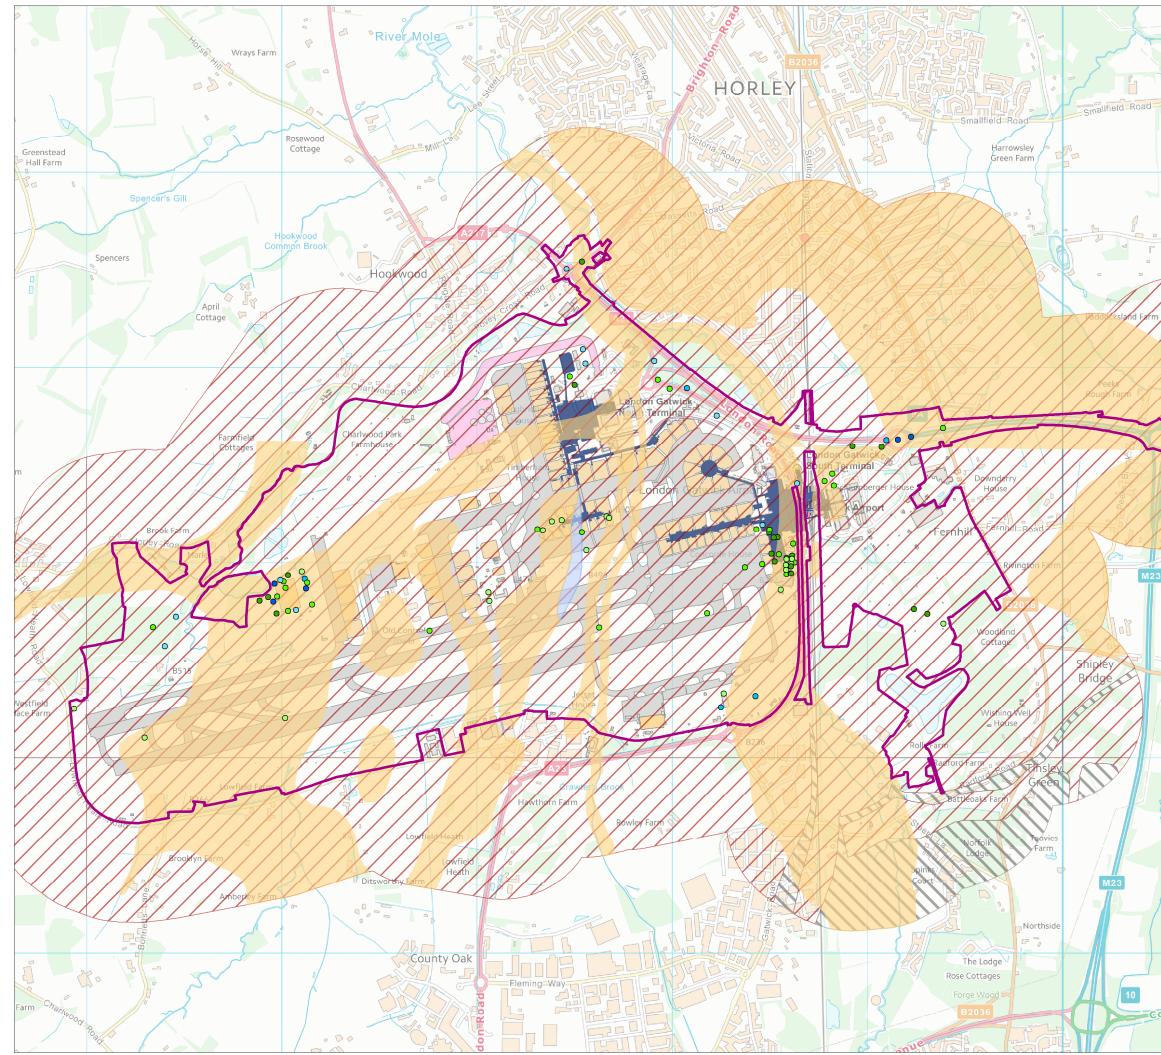

<sup>\</sup>Uk-lon-fas02\projects\SSBU\GADD001A-Gatwick-EMR\@Projects\GALCTC25-Northern-Runway-Water\500 GIS\Figures\MXDs\ES\ES\_Figure 11.6.3.mxd

\\Uk-lon-fas02\projects\SSBU\GADD001A-Gatwick-EMR\@Projects\GALCTC25-Northern-Runway-Water\500 GIS\Figures\MXDs\ES\ES\_Figure 11.6.4.mxd