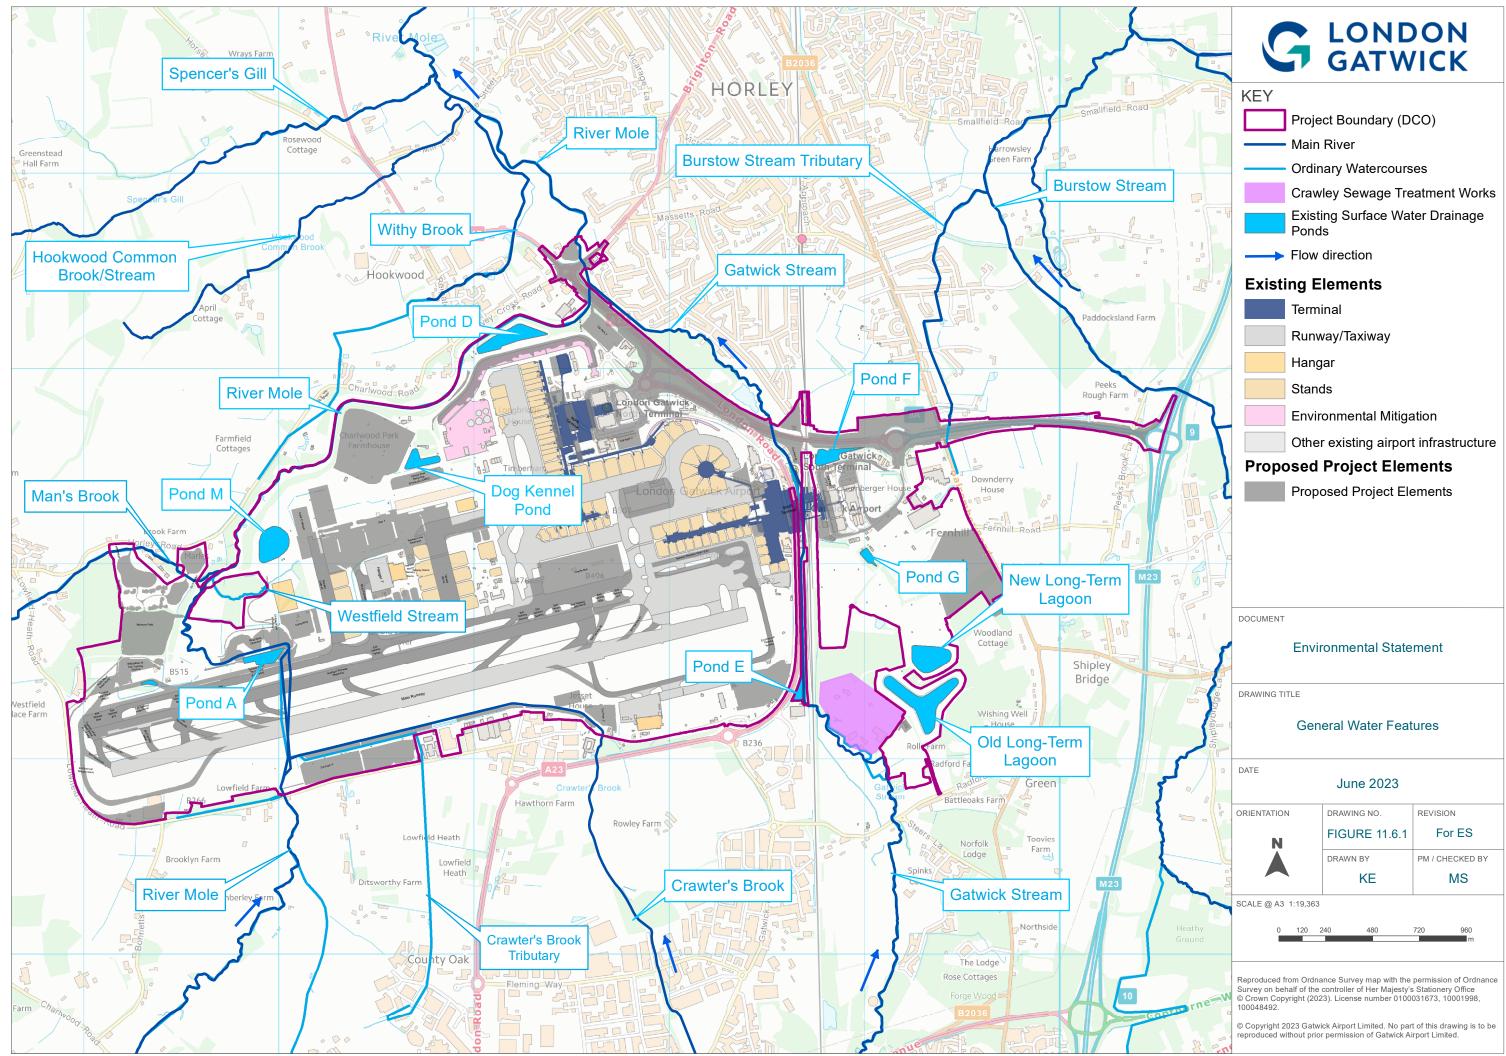

<sup>\</sup>Uk-Ion-fas02\projects\SSBU\GADD001A-Gatwick-EMR\@Projects\GALCTC25-Northern-Runway-Water\500 GIS\Figures\MXDs\ES\ES\_Figure 11.6.1.mxd

<sup>\</sup>Uk-lon-fas02\projects\SSBU\GADD001A-Gatwick-EMR\@Projects\GALCTC25-Northern-Runway-Water\500 GIS\Figures\MXDs\ES\ES Figure 11.6.2.mxd