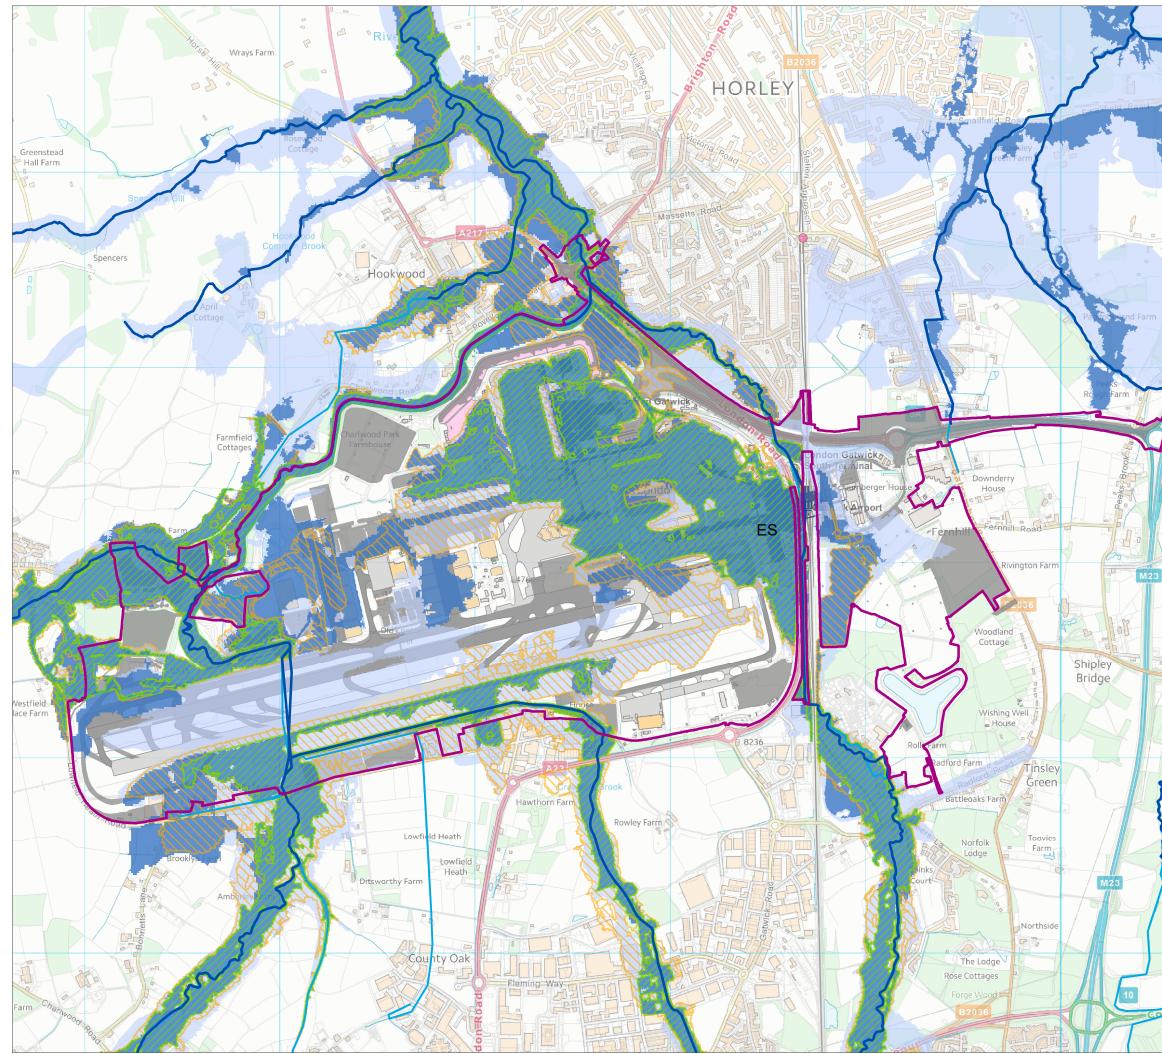

<sup>\</sup>Uk-lon-fas02\projects\SSBU\GADD001A-Gatwick-EMR\@Projects\GALCTC25-Northern-Runway-Water\500 GIS\Figures\MXDs\ES\ES\_Figure 11.6.3.mxd

\\Uk-lon-fas02\projects\SSBU\GADD001A-Gatwick-EMR\@Projects\GALCTC25-Northern-Runway-Water\500 GIS\Figures\MXDs\ES\ES\_Figure 11.6.4.mxd