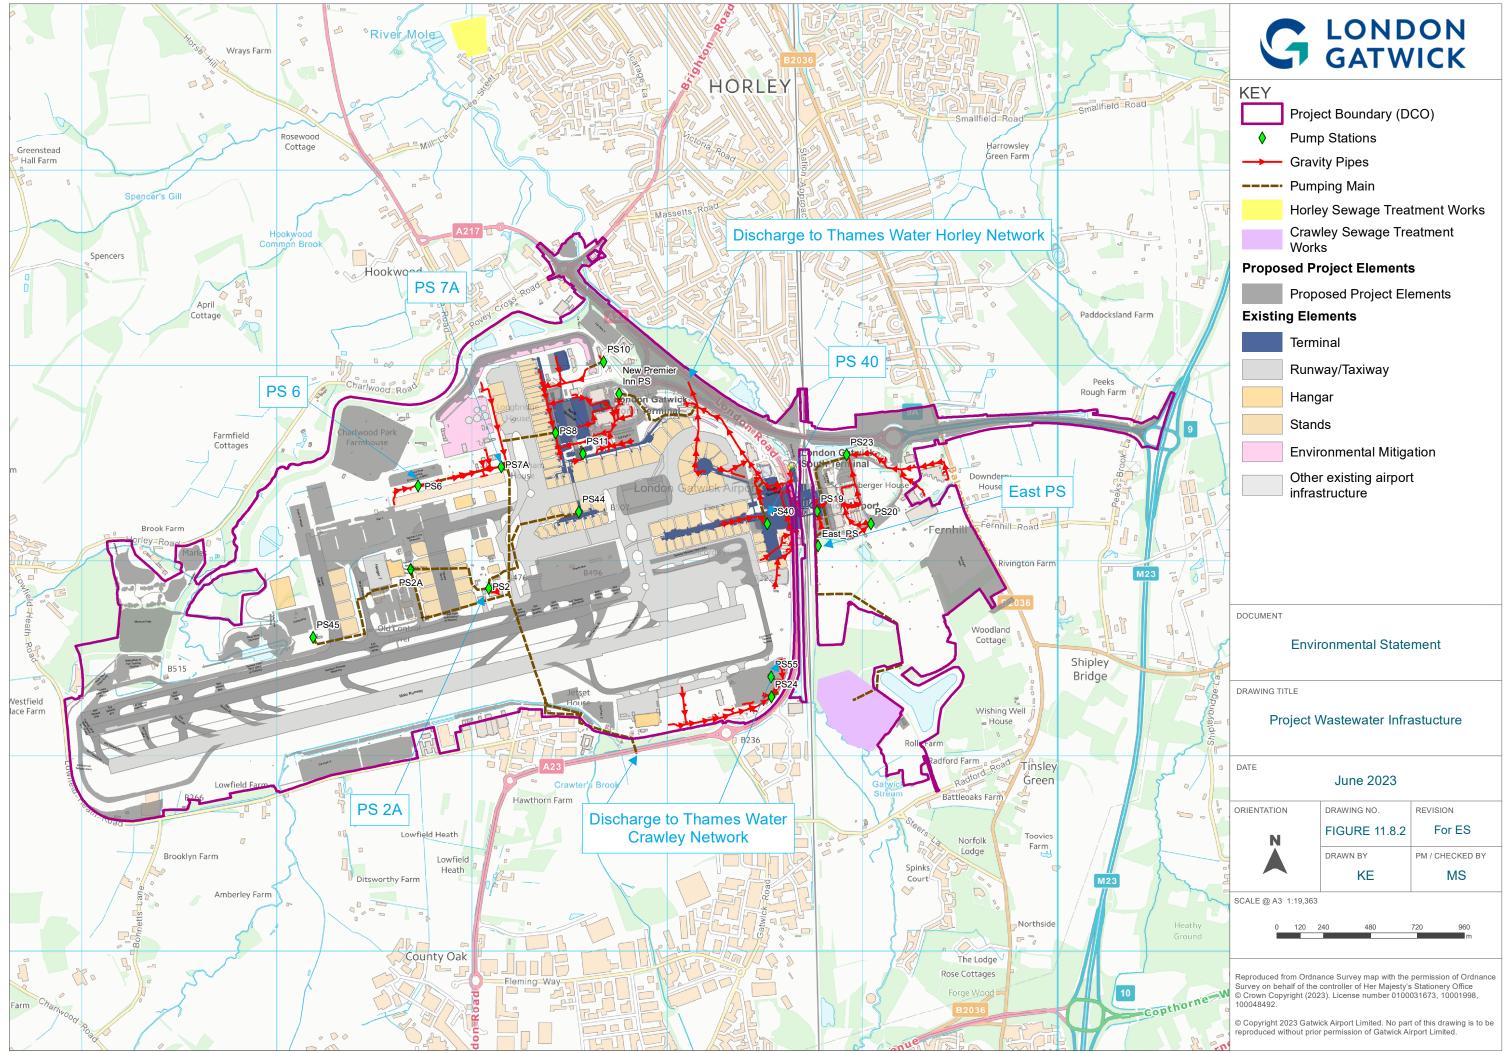

<sup>\\</sup>Uk-lon-fas02\projects\SSBU\GADD001A-Gatwick-EMR\@Projects\GALCTC25-Northern-Runway-Water\500 GIS\Figures\MXDs\NewLogo\_15062023\ES\_Figure 11.8.2.mxd

\\Uk-Ion-fas02\projects\SSBU\GADD001A-Gatwick-EMR\@Projects\GALCTC25-Northern-Runway-Water\500 GIS\Figures\MXDs\NewLogo\_15062023\ES\_Figure 11.9.1.mxd