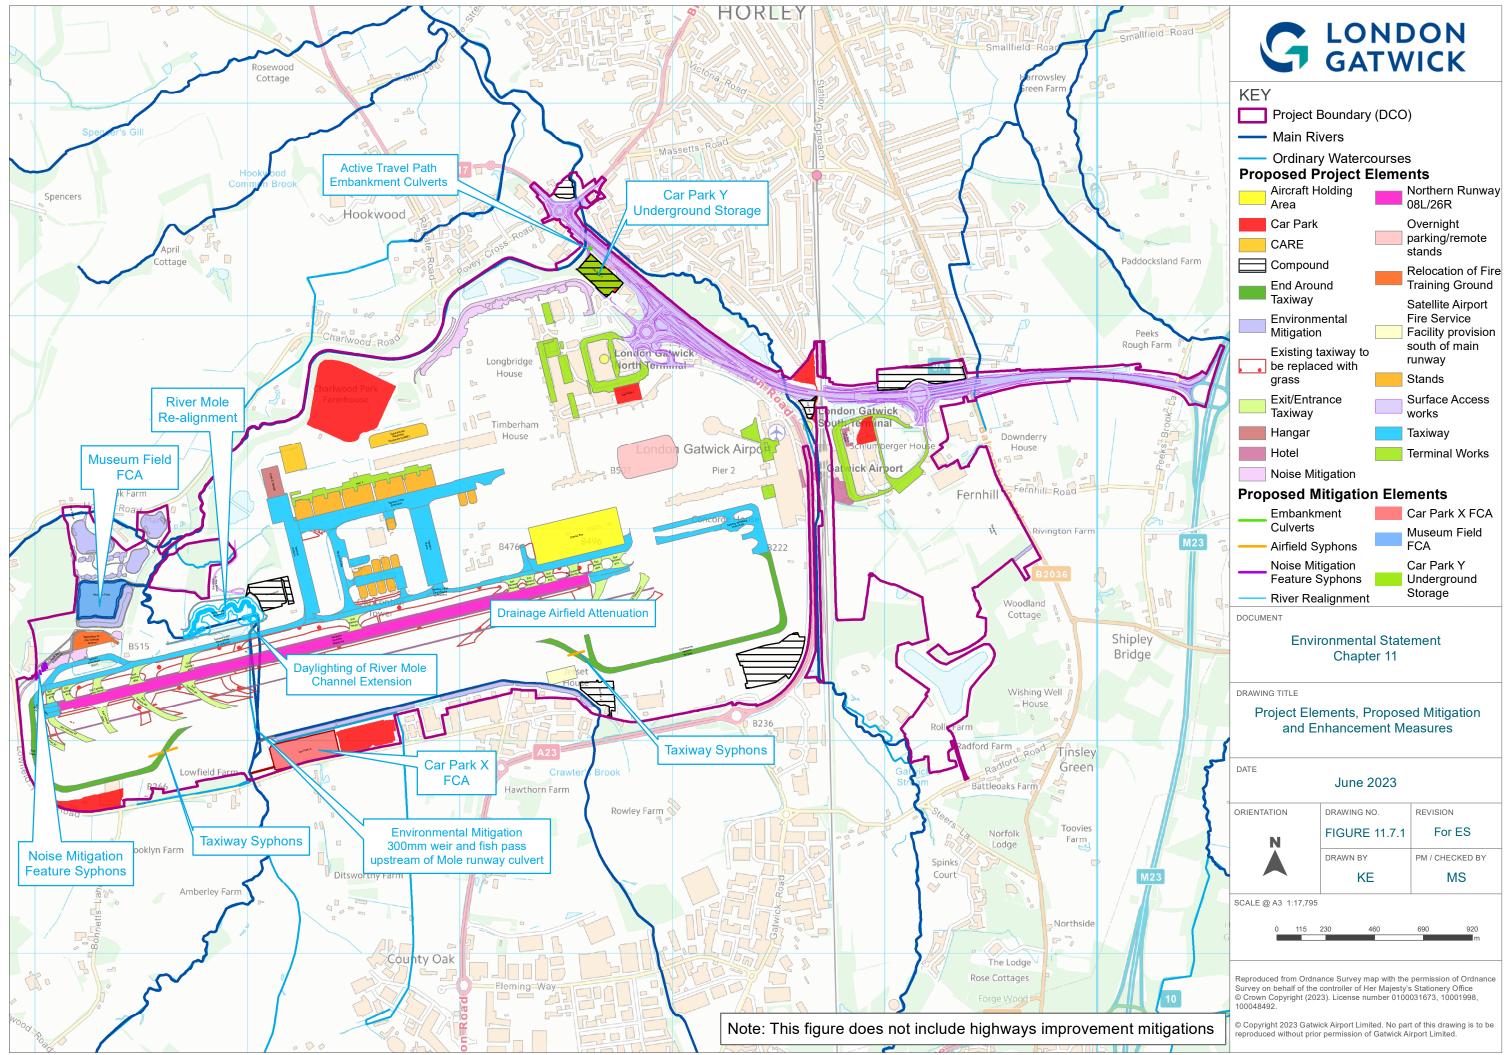

<sup>\</sup>Uk-lon-fas02\projects\SSBU\GADD001A-Gatwick-EMR\@Projects\GALCTC25-Northern-Runway-Water\500 GIS\Figures\MXDs\ES\ES\_Figure 11.7.1.mxd

\\Uk-lon-fas02\projects\SSBU\GADD001A-Gatwick-EMR\@Projects\GALCTC25-Northern-Runway-Water\500 GIS\Figures\MXDs\NewLogo\_15062023\ES\_Figure 11.8.1.mxd