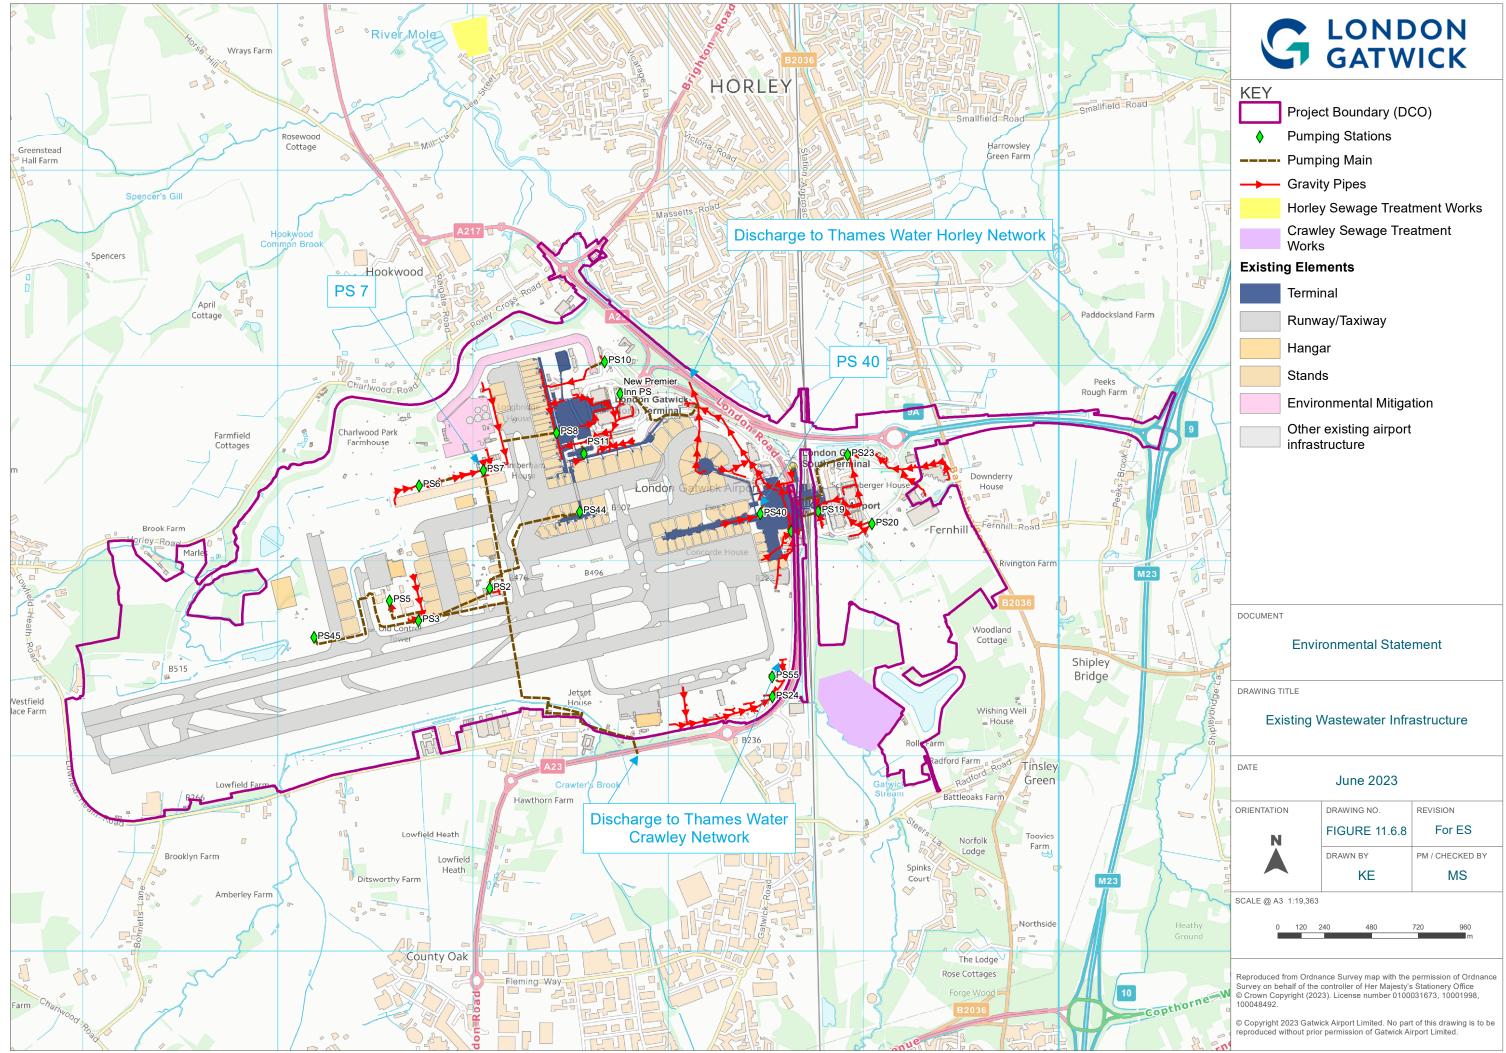

\\Uk-lon-fas02\projects\SSBU\GADD001A-Gatwick-EMR\@Projects\GALCTC25-Northern-Runway-Water\500 GIS\Figures\MXDs\NewLogo\_15062023\ES\_Figure 11.6.7.mxd

<sup>\\</sup>Uk-lon-fas02\projects\SSBU\GADD001A-Gatwick-EMR\@Projects\GALCTC25-Northern-Runway-Water\500 GIS\Figures\MXDs\NewLogo\_15062023\ES\_Figure 11.6.8.mxd