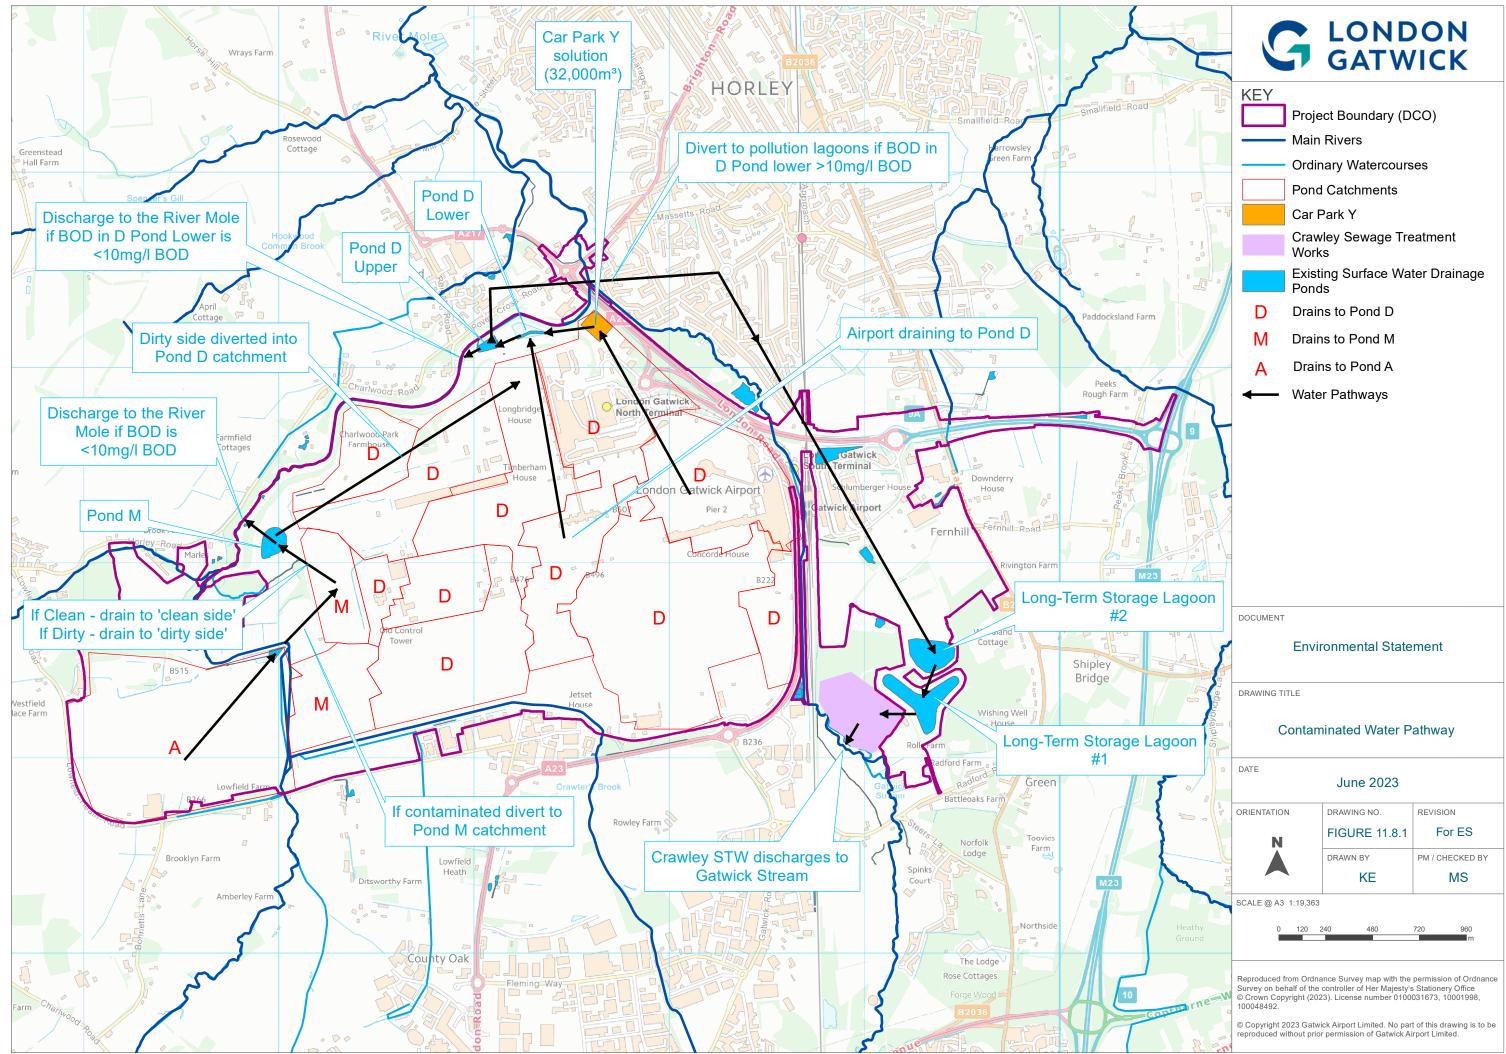

<sup>\</sup>Uk-lon-fas02\projects\SSBU\GADD001A-Gatwick-EMR\@Projects\GALCTC25-Northern-Runway-Water\500 GIS\Figures\MXDs\ES\ES\_Figure 11.7.1.mxd

\\Uk-lon-fas02\projects\SSBU\GADD001A-Gatwick-EMR\@Projects\GALCTC25-Northern-Runway-Water\500 GIS\Figures\MXDs\NewLogo\_15062023\ES\_Figure 11.8.1.mxd