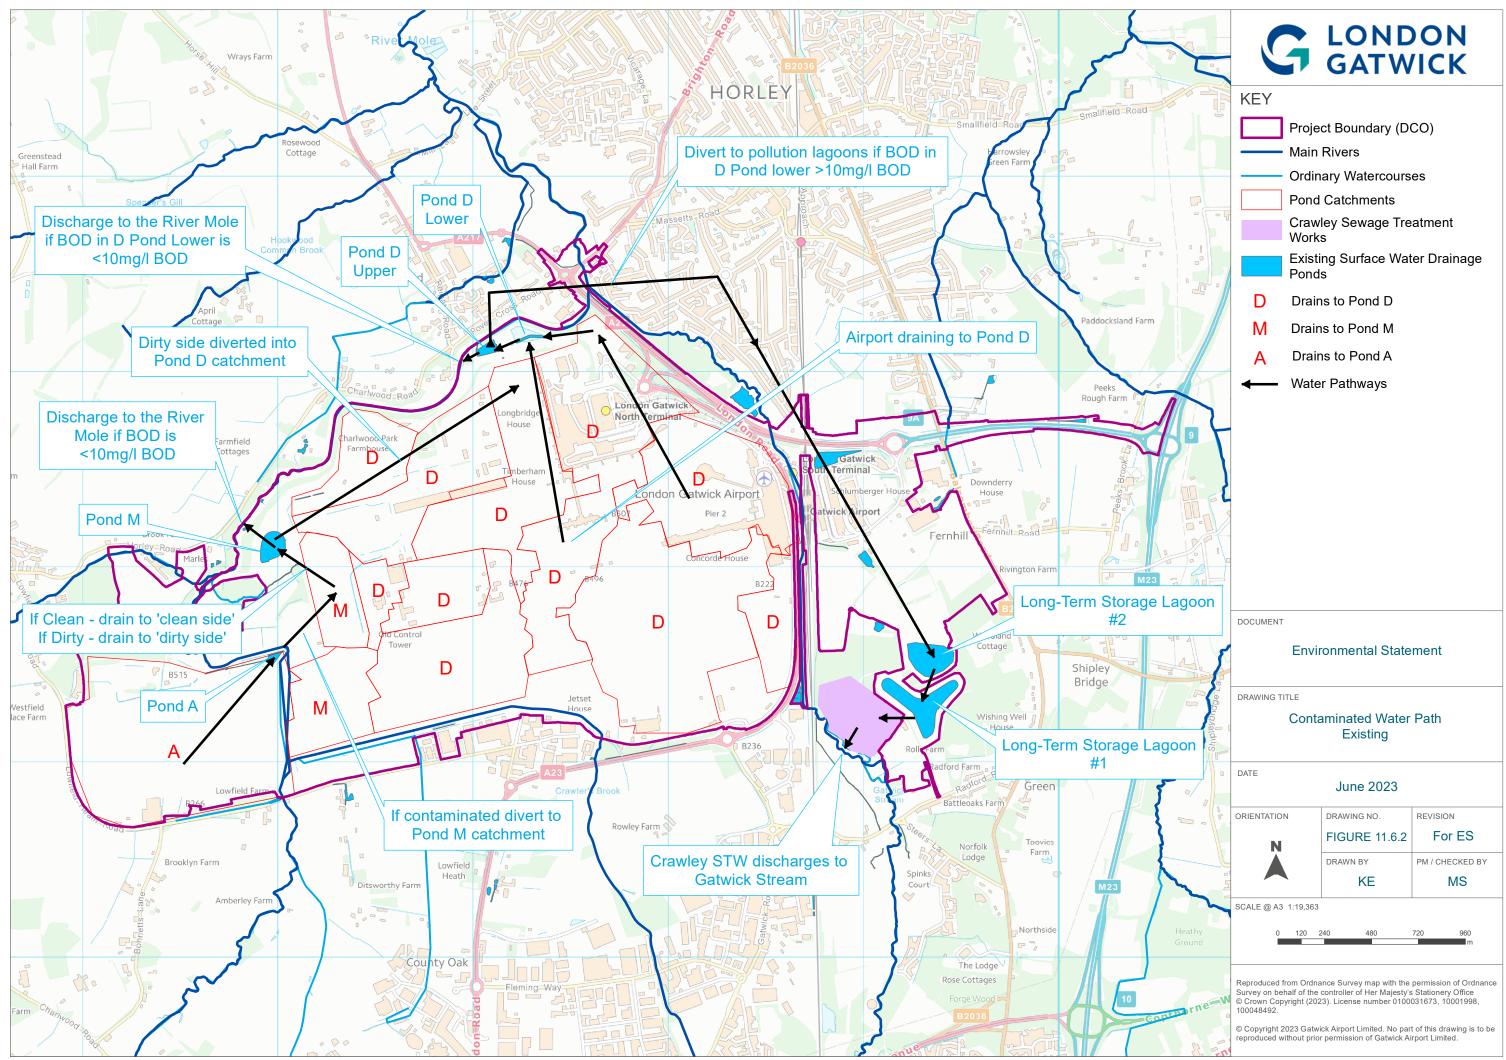

<sup>\</sup>Uk-Ion-fas02\projects\SSBU\GADD001A-Gatwick-EMR\@Projects\GALCTC25-Northern-Runway-Water\500 GIS\Figures\MXDs\ES\ES\_Figure 11.6.1.mxd

<sup>\</sup>Uk-lon-fas02\projects\SSBU\GADD001A-Gatwick-EMR\@Projects\GALCTC25-Northern-Runway-Water\500 GIS\Figures\MXDs\ES\ES Figure 11.6.2.mxd