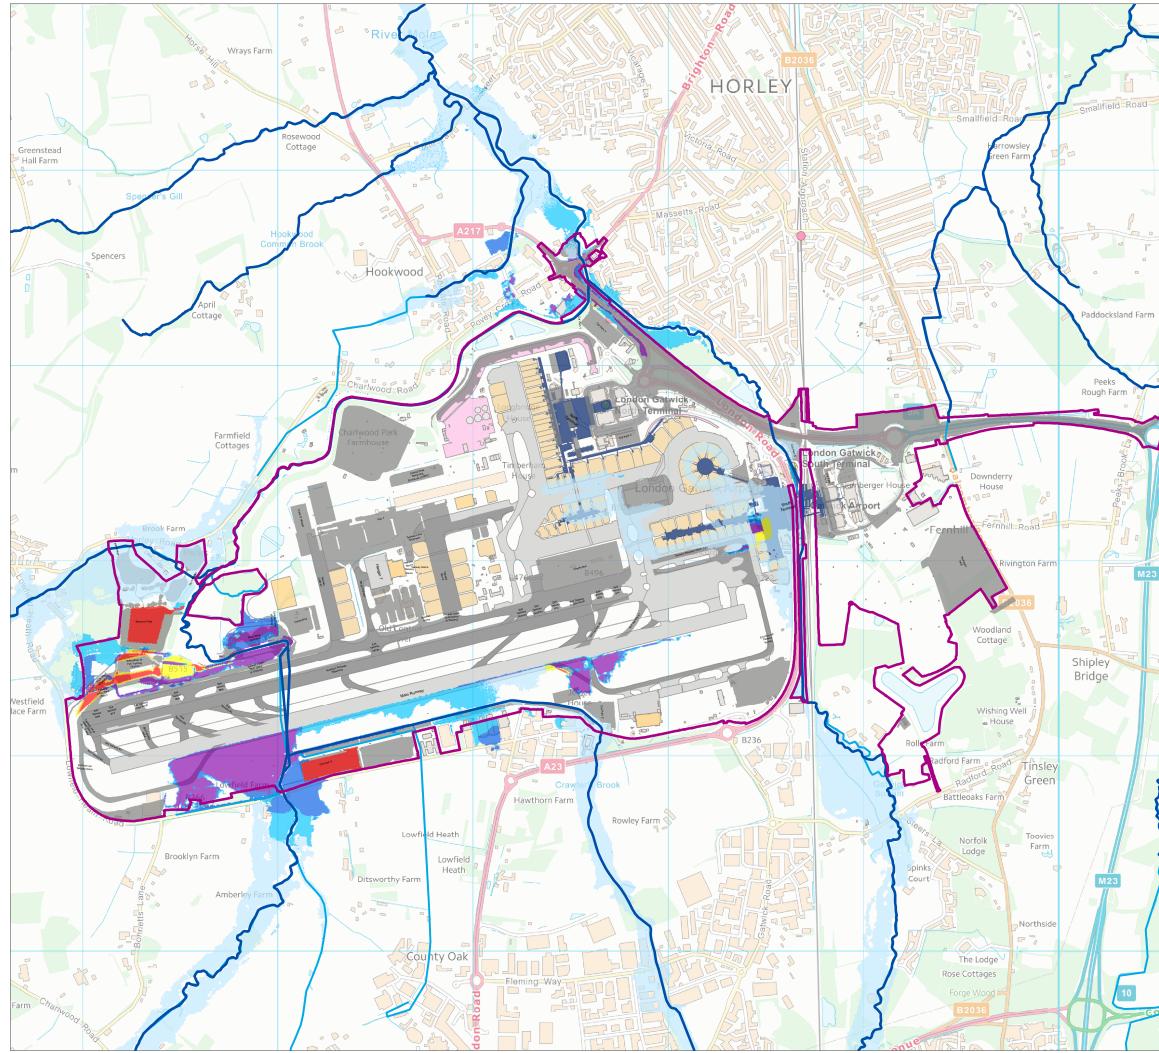

<sup>\\</sup>Uk-lon-fas02\projects\SSBU\GADD001A-Gatwick-EMR\@Projects\GALCTC25-Northern-Runway-Water\500 GIS\Figures\MXDs\NewLogo\_15062023\ES\_Figure 11.8.2.mxd

\\Uk-Ion-fas02\projects\SSBU\GADD001A-Gatwick-EMR\@Projects\GALCTC25-Northern-Runway-Water\500 GIS\Figures\MXDs\NewLogo\_15062023\ES\_Figure 11.9.1.mxd