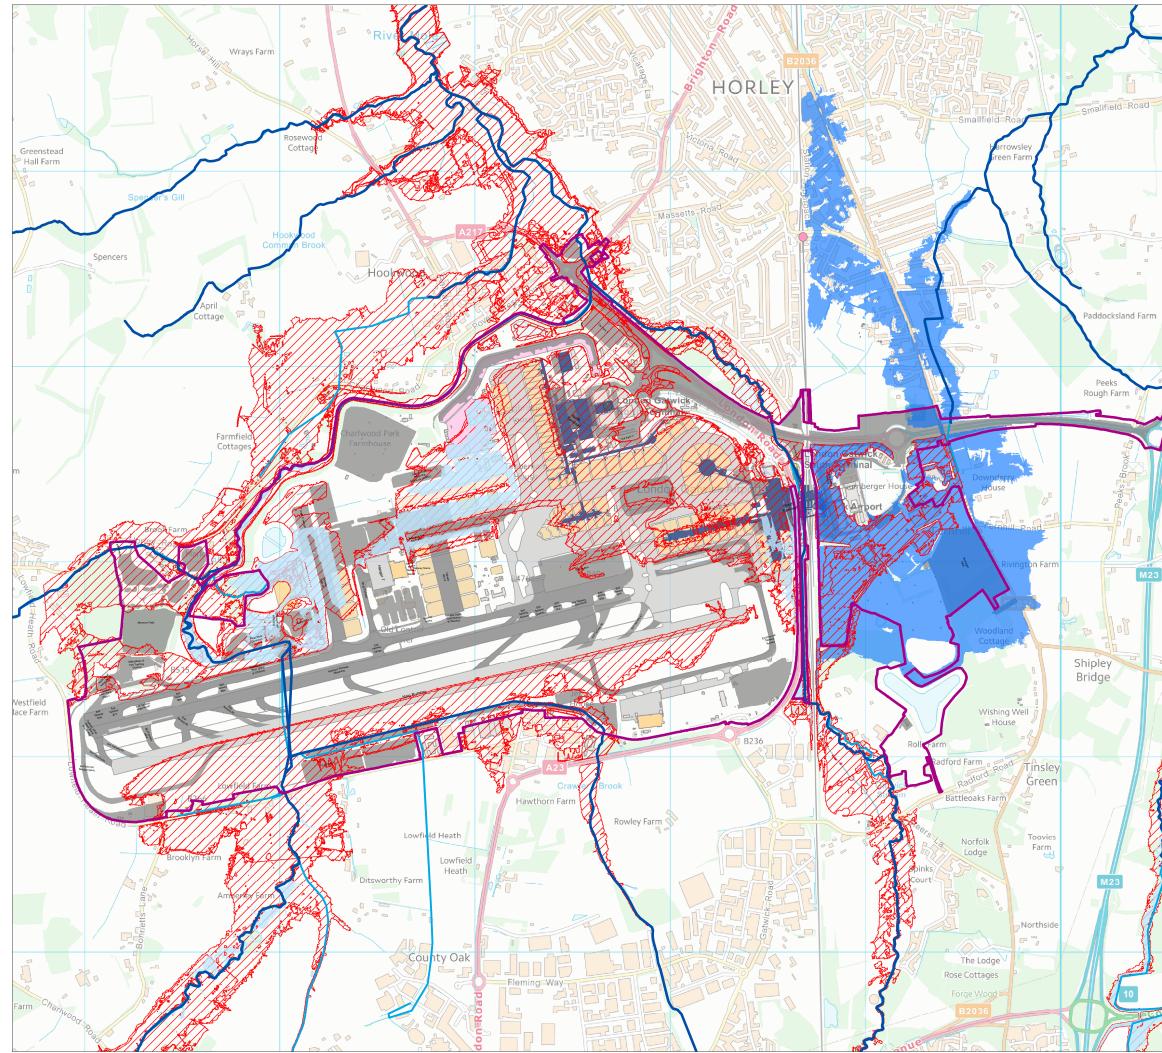

<sup>\</sup>Uk-lon-fas02\projects\SSBU\GADD001A-Gatwick-EMR\@Projects\GALCTC25-Northern-Runway-Water\500 GIS\Figures\MXDs\ES\ES\_Figure 11.6.5.mxd

\\Uk-lon-fas02\projects\SSBU\GADD001A-Gatwick-EMR\@Projects\GALCTC25-Northern-Runway-Water\500 GIS\Figures\MXDs\ES\ES\_Figure 11.6.6.mxd