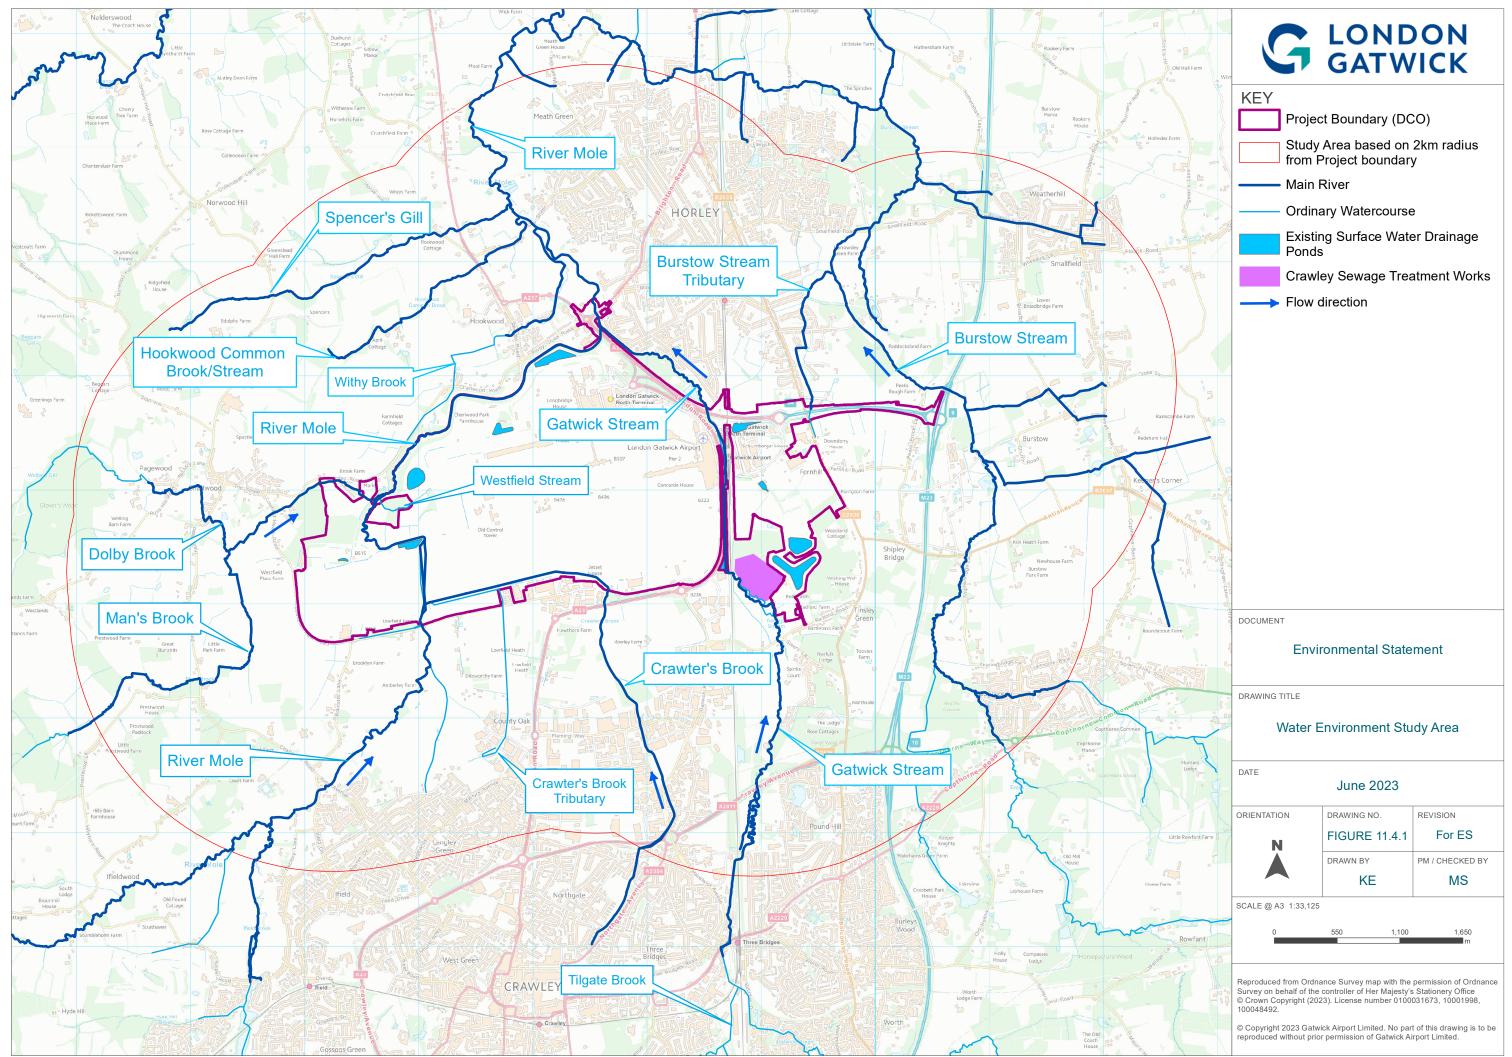

## **Book 5**

VERSION: 1.0 DATE: JULY 2023 **Application Document Ref: 5.2 PINS Reference Number: TR020005** 

Infrastructure Planning (Applications: Prescribed Forms and Procedure) Regulations 2009

<sup>\</sup>Uk-lon-fas02\projects\SSBU\GADD001A-Gatwick-EMR\@Projects\GALCTC25-Northern-Runway-Water\500 GIS\Figures\MXDs\ES\ES\_Figure 11.4.1.mxd